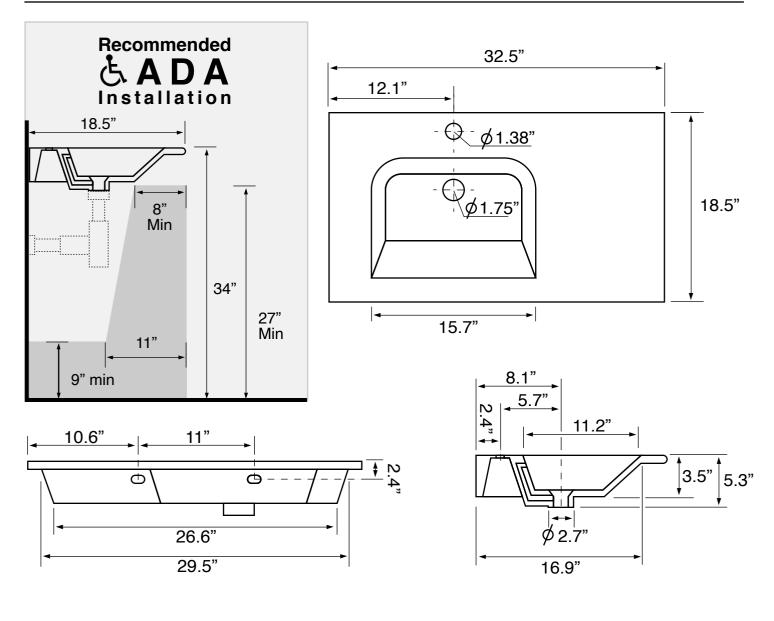

### **Technical Information**

| Bowl type:<br>Installation:<br>Bowl dimensions:                |  |
|----------------------------------------------------------------|--|
| Drain hole:<br>Faucet hole:<br>Hole configurations:<br>Weight: |  |

Notes

Install this product according to the installation instructions.

ADA compliant when installed to the specific requirements of these regulations.

Includes mounting hardware.

Single

Wall mounted

Length: 15.7" Width: 11.22"

Depth: 3.5" 1.75"

1.38" 1, 3 41 lbs